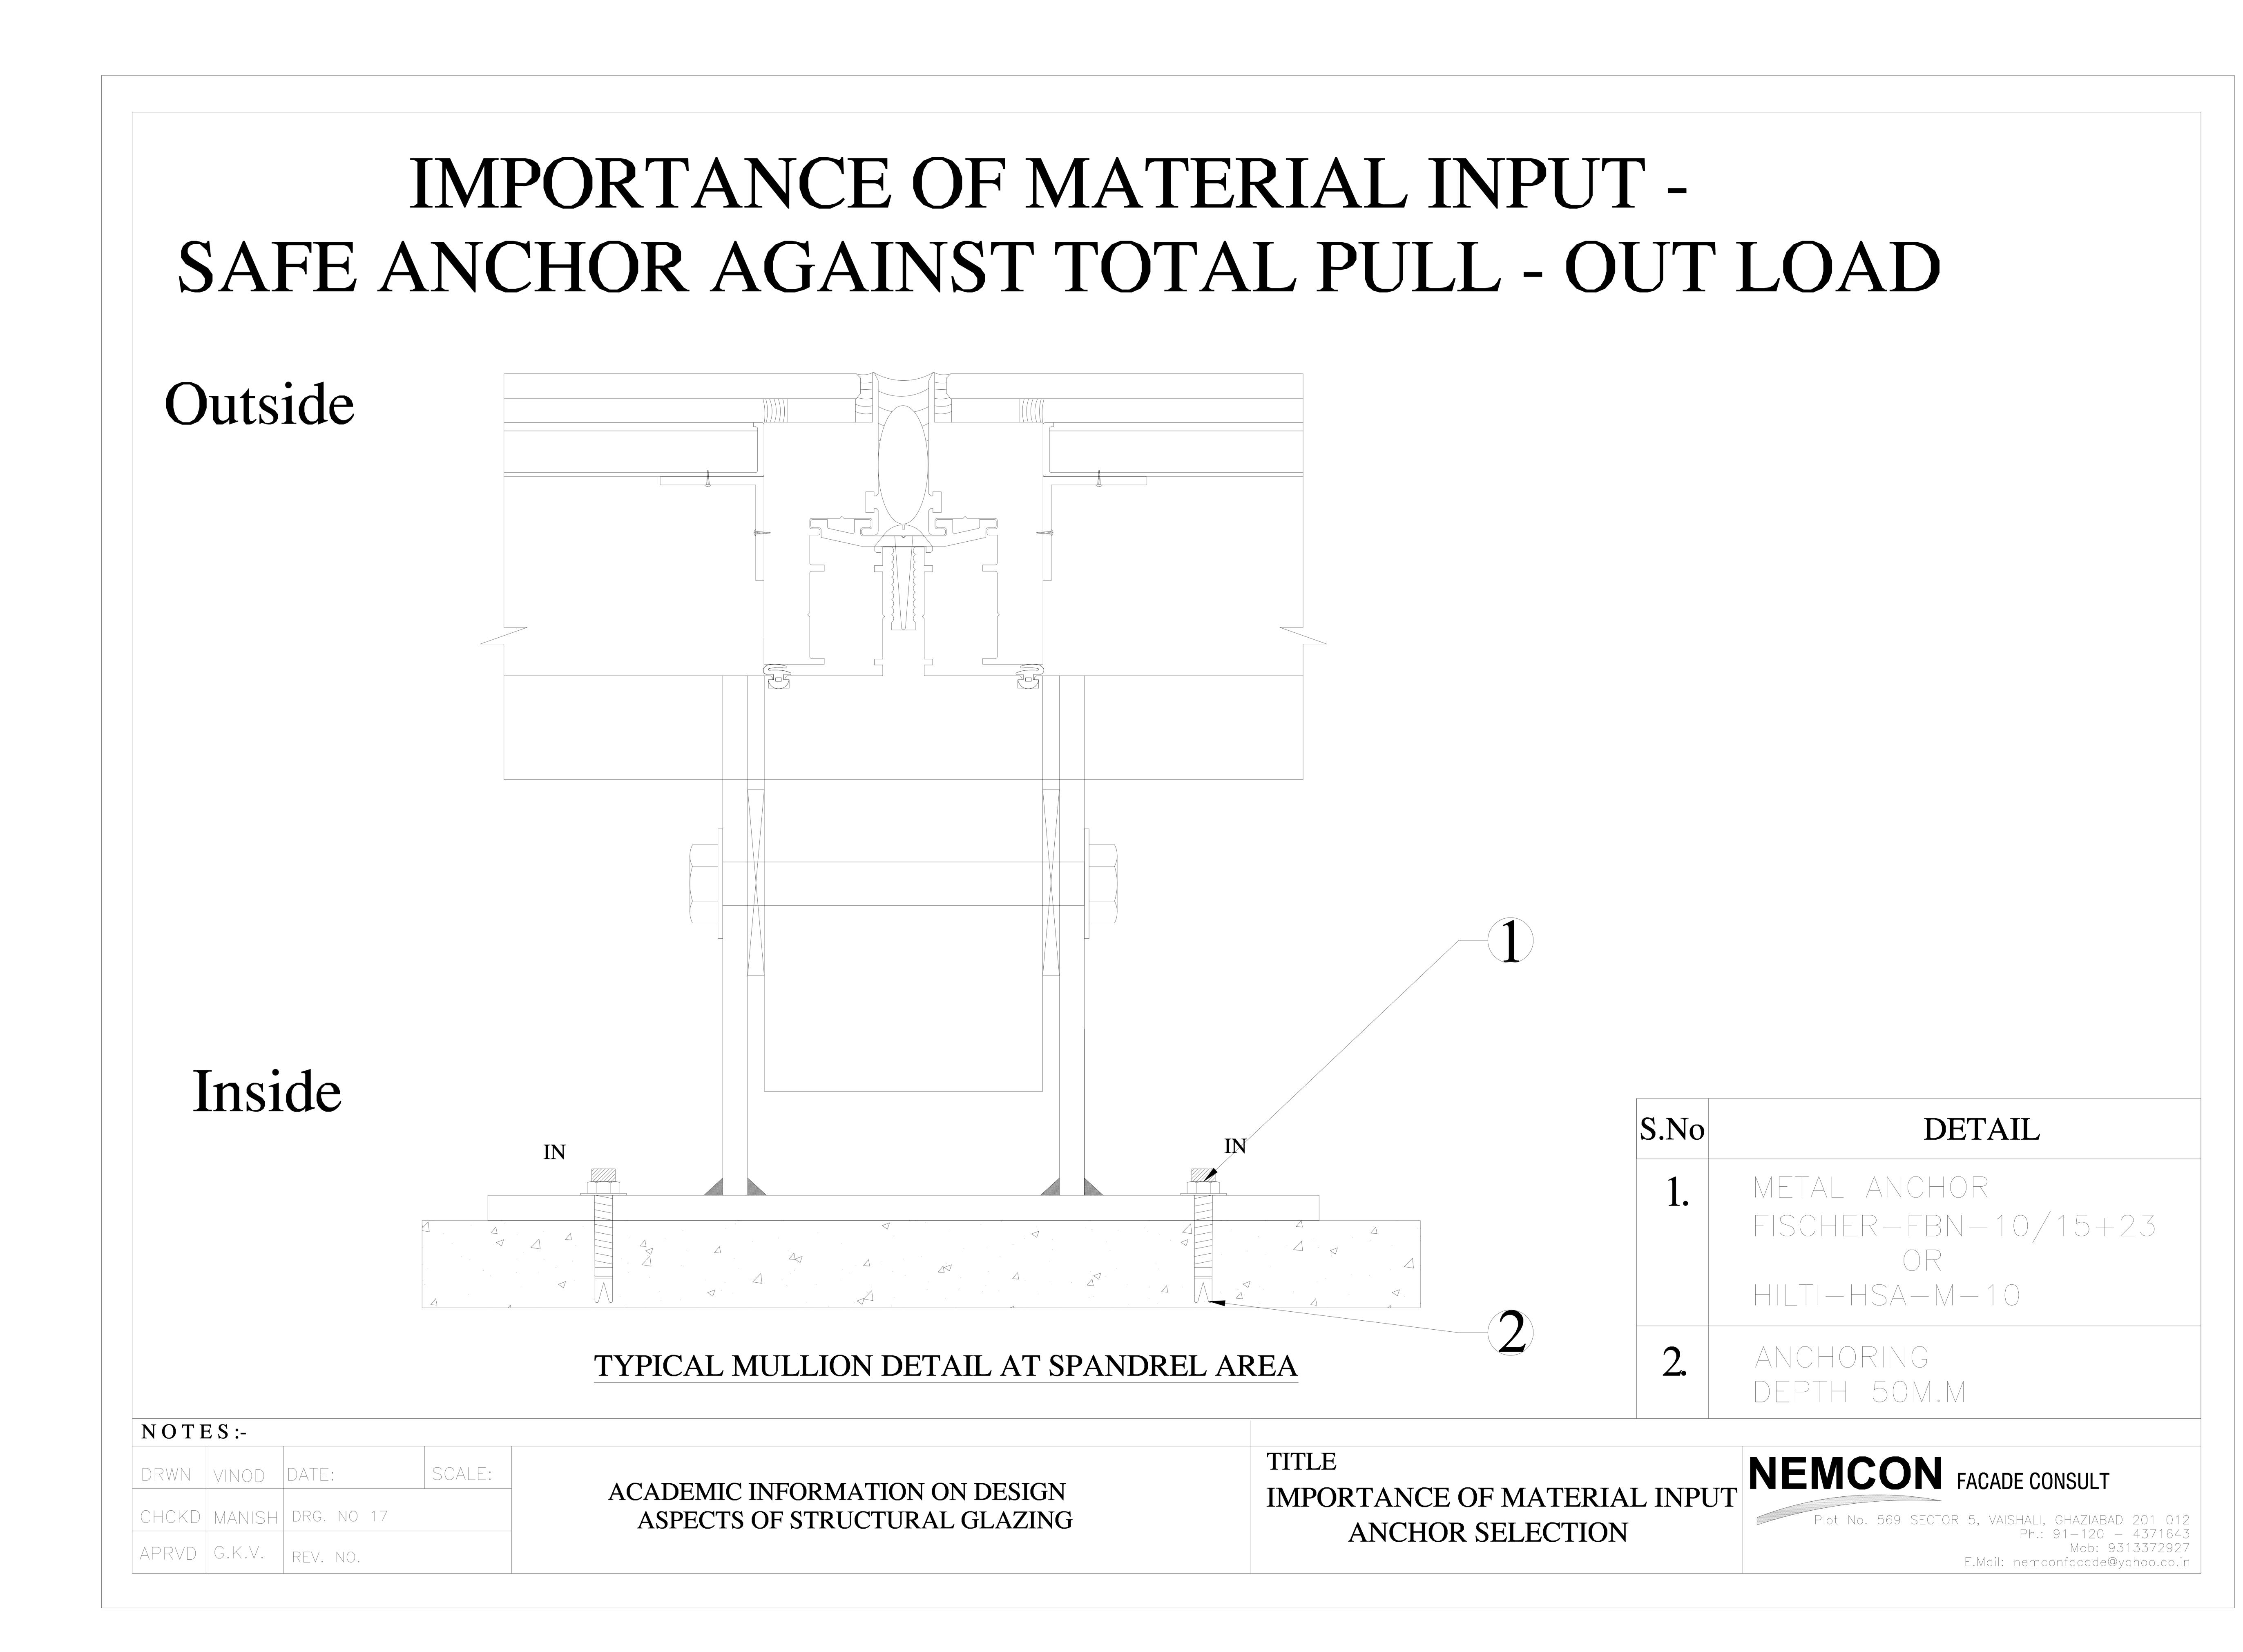

## IMPORTANCE OF MATERIAL INPUT ANCHOR SELECTION TYPICAL BEAM STEP - 1 STEP - 2 12MM DIA HOLE POWDER COATED DRILLED IN CONCRETE M.S.BRACKET & ANCHOR INSTALLED INSTALLED FRAMEWORK OF GLASS PANELS MULLIONS TRANSOMS INSTALLED INSTALLED THE ENTIRE GLAZING IS ATTACHED TO THE BUILDING BY MEANS OF AN ANCHOR EMBEDDED IN THE CONCRETE BEARING DEAD LOAD OF GLAZING AND LIVE LOAD OF WIND PRESSURE - BOTH INTERNAL AND EXTERNAL NOTES:-TITLE NEMCON FACADE CONSULT ACADEMIC INFORMATION ON DESIGN IMPORTANCE OF ANCHORING ASPECTS OF STRUCTURAL GLAZING Plot No. 569 SECTOR 5, VAISHALI, GHAZIABAD 201 012 Ph.: 91-120 - 4371643 Mob: 9313372927 E.Mail: nemconfacade@yahoo.co.in CHCKD MANISH DRG. NO 16